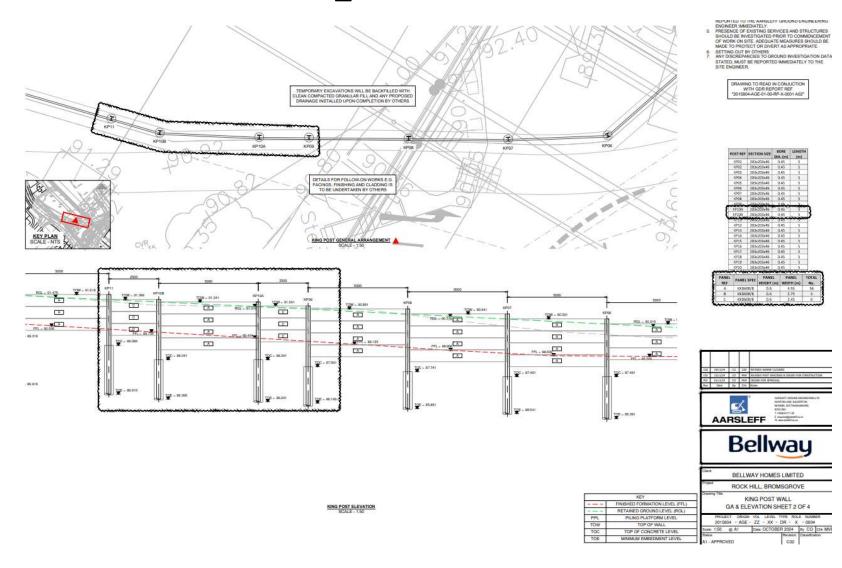

## 2015804-AGE-ZZ-XX-DR-X -0002\_C02

### 2015804-AGE-ZZ-XX-DR-X-0003\_C02

### Schematic ref 7033-SK-005 revision F

# Schematic ref 7033-SK-005 revision G

12/12/24 SH RETAINING WALL INFORMATION ADDDED