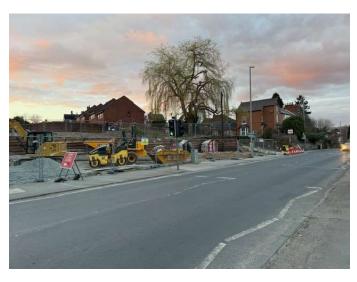

# Photos Rock Hill / Fox Lane: extent of works 11/03/2025

Extracts google streetview—