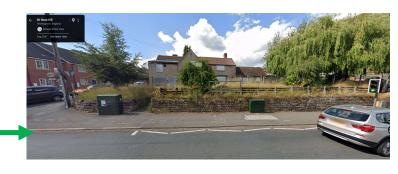

in relation to Bromsgrove District Plan site – BROM 3



Map 1

Bromsgrove Town Expansion Sites

## **Aerial View**

# Whitford Rd Battelned Brook

Site A



# **Bellway Layout (ph 1)**



### Schematic ref 7033-SK-005 revision F



# Schematic ref 7033-SK-005 revision G

12/12/24 SH RETAINING WALL INFORMATION ADDDED



### 7033-S278-701-C02



## 2015804-AGE-ZZ-XX-DR-X -0002\_C02



### 2015804-AGE-ZZ-XX-DR-X-0003\_C02



### 2015804-AGE-ZZ-XX-DR-X-0004\_C02



### 2015804-AGE-ZZ-XX-DR-X-0005\_C02



## 2015804-AGE-ZZ-XX-DR-X-0006\_C02



# **Retaining Wall Facing Brick Tobermore Country Stone in Bracken**





Applicant's images

# Photos Rock Hill / Fox Lane: extent of works 11/03/2025









Extracts google streetview—

# Photos Rock Hill / Fox Lane: extent of works April2025









### **Toucan crossing**

### Plan for Whitford Road, Bromsgrove

### Map and plan of the area

Map of Whitford Road, Bromsgrove and the proposed Toucan Crossing to be installed.

### **Description of the map**

The map shows the proposed Toucan Crossing positioned on Whitford Road,

Bromsgrove: at a point 34 metres north of the junction with the Deansway and 115 metres south of the junction with Timberhonger Lane.