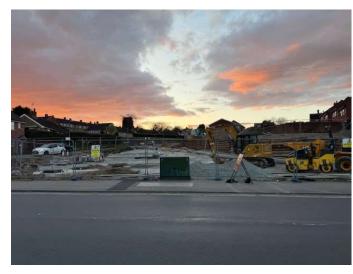

278-701 rev C02, 2015804 AGE- ZZ-XX-DR-X-0002, 0003, 0004, 0005, 0006 REV C02.

Application site in relation to Bromsgrove District Plan site – BROM 3



Map 1

Bromsgrove Town Expansion Sites

## **Aerial View**

# Whitford Rd Battelned Brook

Site A



# **Bellway Layout (ph 1)**



### Schematic ref 7033-SK-005 revision F



# Schematic ref 7033-SK-005 revision G

12/12/24 SH RETAINING WALL INFORMATION ADDDED



### 7033-S278-701-C02



## 2015804-AGE-ZZ-XX-DR-X -0002\_C02



### 2015804-AGE-ZZ-XX-DR-X-0003\_C02



### 2015804-AGE-ZZ-XX-DR-X-0004\_C02



### 2015804-AGE-ZZ-XX-DR-X-0005\_C02



## 2015804-AGE-ZZ-XX-DR-X-0006\_C02



# **Retaining Wall Facing Brick Tobermore Country Stone in Bracken**





Applicant's images

# Photos Rock Hill / Fox Lane: extent of works 11/03/2025









Extracts google streetview—

# Photos Rock Hill / Fox Lane: extent of works April2025









### **Toucan crossing**

### Plan for Whitford Road, Bromsgrove

### Map and plan of the area

Map of Whitford Road, Bromsgrove and the proposed Toucan Crossing to be installed.

### **Description of the map**

The map shows the proposed Toucan Crossing positioned on Whitford Road,

Bromsgrove: at a point 34 metres north of the junction with the Deansway and 115 metres south of the junction with Timberhonger Lane.