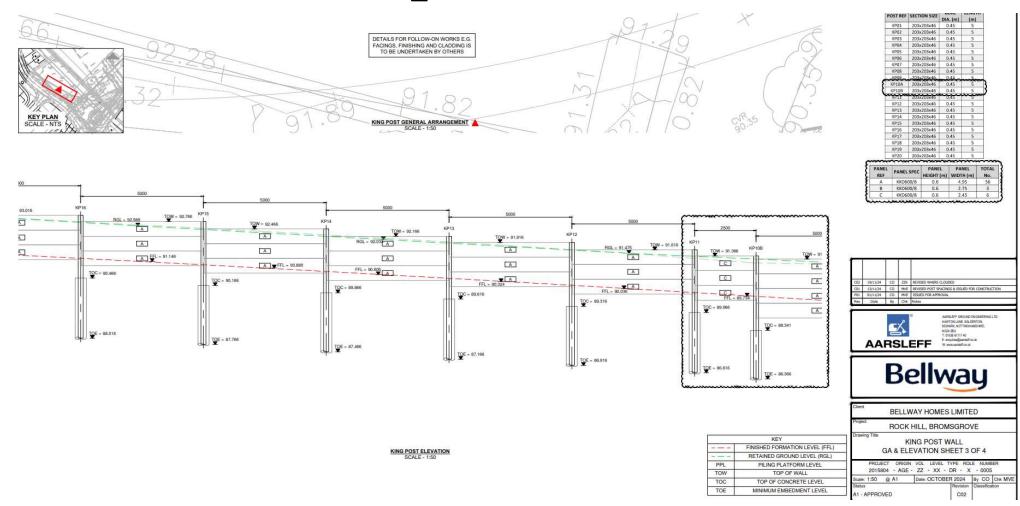

n of Fox Lane/Rock Hill has been altered in accordance with the scheme for a roundabout shown on the plan Fox Lane/Rock Hill schematic scheme ref 7033-SK-005 revision G and ancillary drawings 7033-s278-701 rev C02, 2015804 AGE- ZZ-XX-DR-X-0002, 0003, 0004, 0005, 0006 REV C02.

Application site in relation to Bromsgrove District Plan site – BROM 3



Map 1

Bromsgrove Town Expansion Sites

## **Aerial View**

# Whitford Rd Battelned Brook

Site A



# **Bellway Layout (ph 1)**



### Schematic ref 7033-SK-005 revision F



# Schematic ref 7033-SK-005 revision G

12/12/24 SH RETAINING WALL INFORMATION ADDDED



### 7033-S278-701-C02



## 2015804-AGE-ZZ-XX-DR-X -0002\_C02



### 2015804-AGE-ZZ-XX-DR-X-0003\_C02



### 2015804-AGE-ZZ-XX-DR-X-0004\_C02



### 2015804-AGE-ZZ-XX-DR-X-0005\_C02



## 2015804-AGE-ZZ-XX-DR-X-0006\_C02



# **Retaining Wall Facing Brick Tobermore Country Stone in Bracken**





Applicant's images

# Photos Rock Hill / Fox Lane: extent of works 11/03/2025









Extracts google streetview—

# Photos Rock Hill / Fox Lane: extent of works April2025









### **Toucan crossing**

### Plan for Whitford Road, Bromsgrove

### Map and plan of the area

Map of Whitford Road, Bromsgrove and the proposed Toucan Crossing to be installed.

### **Description of the map**

The map shows the proposed Toucan Crossing positioned on Whitford Road,

Bromsgrove: at a point 34 metres north of the junction with the Deansway and 115 metres south of the junction with Timberhonger Lane.