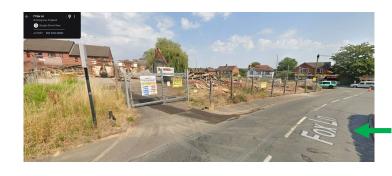

# Photos Rock Hill / Fox Lane: extent of works 11/03/2025

Extracts google streetview—