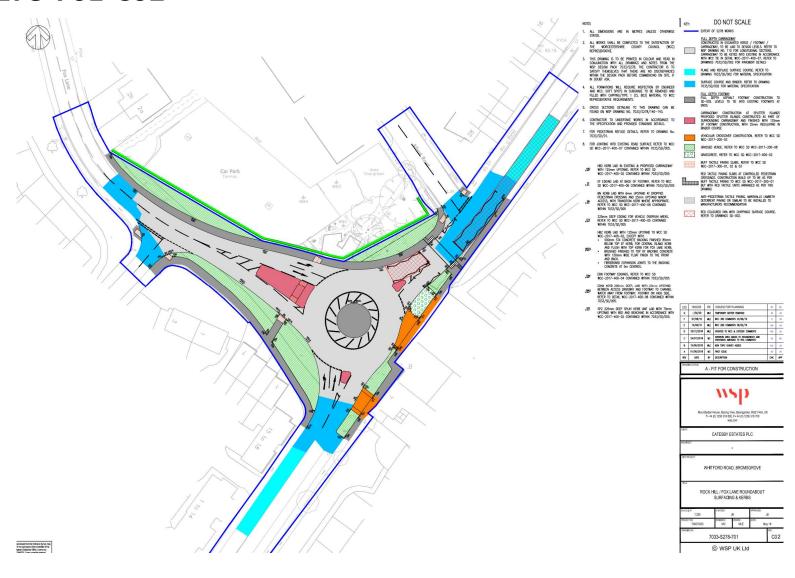

# Schematic ref 7033-SK-005 revision G

12/12/24 SH RETAINING WALL INFORMATION ADDDED

### 7033-S278-701-C02