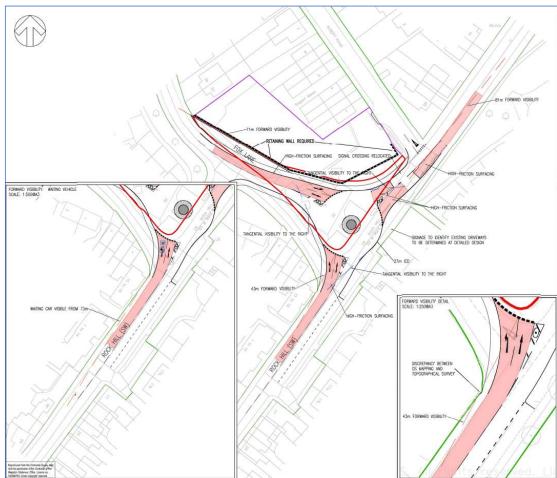

sion F.

### TO:

No more than 49 dwellings (of which, no more than 30 shall be for private sale and no more than 19 shall be for affordable housing) shall be occupied until the junction of Fox Lane/Rock Hill has been altered in accordance with the scheme for a roundabout shown on the plan Fox Lane/Rock Hill schematic scheme ref 7033-SK-005 revision G and ancillary drawings 7033-s278-701 rev C02, 2015804 AGE- ZZ-XX-DR-X-0002, 0003, 0004, 0005, 0006 REV C02.

Application site in relation to Bromsgrove District Plan site – BROM 3



Map 1

Bromsgrove Town Expansion Sites

## **Aerial View**

# Whitford Rd Battelned Brook

Site A



# **Bellway Layout (ph 1)**



### Schematic ref 7033-SK-005 revision F



# Schematic ref 7033-SK-005 revision G

12/12/24 SH RETAINING WALL INFORMATION ADDDED



### 7033-S278-701-C02



## 2015804-AGE-ZZ-XX-DR-X -0002\_C02



### 2015804-AGE-ZZ-XX-DR-X-0003\_C02



### 2015804-AGE-ZZ-XX-DR-X-0004\_C02



### 2015804-AGE-ZZ-XX-DR-X-0005\_C02



## 2015804-AGE-ZZ-XX-DR-X-0006\_C02



# **Retaining Wall Facing Brick Tobermore Country Stone in Bracken**





Applicant's images

# Photos Rock Hill / Fox Lane: extent of works 11/03/2025









Extracts google streetview—

# Photos Rock Hill / Fox Lane: extent of works April2025









### **Toucan crossing**

### Plan for Whitford Road, Bromsgrove

### Map and plan of the area

Map of Whitford Road, Bromsgrove and the proposed Toucan Crossing to be installed.

### **Description of the map**

The map shows the proposed Toucan Crossing positioned on Whitford Road,

Bromsgrove: at a point 34 metres n