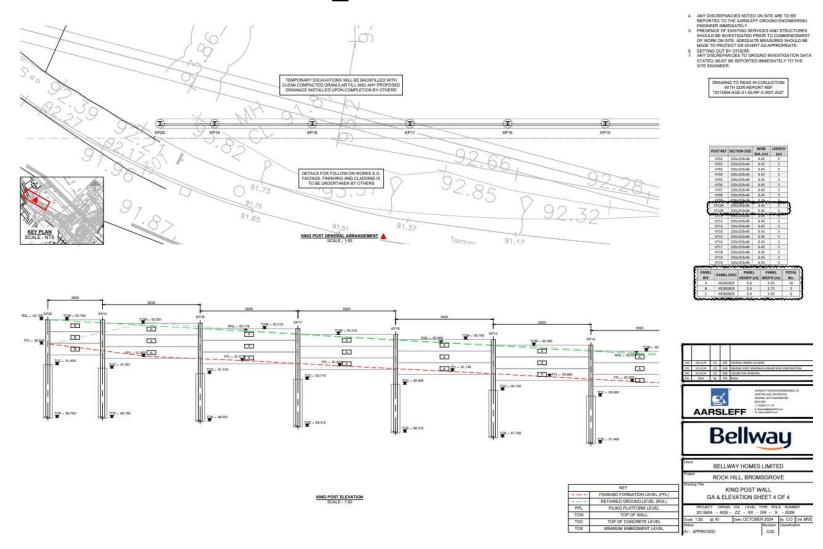

d in accordance with the scheme for a roundabout shown on the plan Fox Lane/Rock Hill schematic scheme ref 7033-SK-005 revision G and ancillary drawings 7033-s278-701 rev C02, 2015804 AGE- ZZ-XX-DR-X-0002, 0003, 0004, 0005, 0006 REV C02.

Application site in relation to Bromsgrove District Plan site – BROM 3



Map 1

Bromsgrove Town Expansion Sites

## **Aerial View**

# Whitford Rd Battelned Brook

Site A



# **Bellway Layout (ph 1)**



### Schematic ref 7033-SK-005 revision F



# Schematic ref 7033-SK-005 revision G

12/12/24 SH RETAINING WALL INFORMATION ADDDED



### 7033-S278-701-C02



## 2015804-AGE-ZZ-XX-DR-X -0002\_C02



### 2015804-AGE-ZZ-XX-DR-X-0003\_C02



### 2015804-AGE-ZZ-XX-DR-X-0004\_C02



### 2015804-AGE-ZZ-XX-DR-X-0005\_C02



## 2015804-AGE-ZZ-XX-DR-X-0006\_C02



# **Retaining Wall Facing Brick Tobermore Country Stone in Bracken**





Applicant's images

# Photos Rock Hill / Fox Lane: extent of works 11/03/2025









Extracts google streetview—

# Photos Rock Hill / Fox Lane: extent of works April2025









### **Toucan crossing**

### Plan for Whitford Road, Bromsgrove

### Map and plan of the area

Map of Whitford Road, Bromsgrove and the proposed Toucan Crossing to be installed.

### **Description of the map**

The map shows the proposed Toucan Crossing positioned on Whitford Road,

Bromsgrove: at a point 34 metres north of the junction with the Deansway and 115 metres south of the junction with Timberhonger Lane.