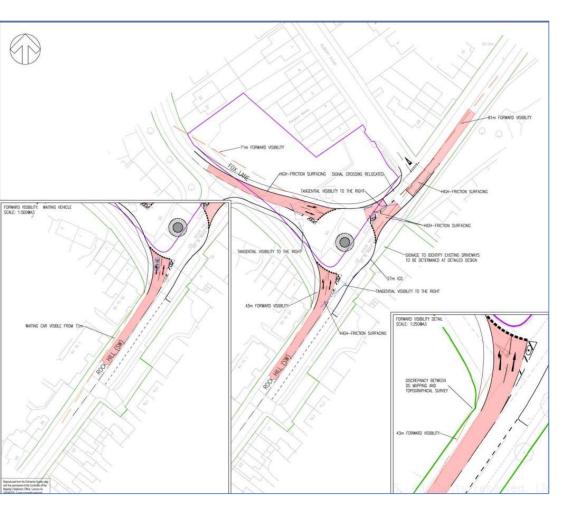

### Land At Whitford Road Bromsgrove

Proposal to amend condition 25 No part of the development shall be occupied until the junction of Fox Lane/ Rock Hill has been altered in accordance with the scheme for a roundabout shown on the plan Fox Lane/ Rock Hill schematic ref 7033-SK-005 revision.

### FROM:

No part of the development shall be occupied until the junction of Fox Lane/ Rock Hill has been altered in accordance with the scheme for a roundabout shown on the plan Fox Lane/ Rock Hill schematic ref 7033-SK-005 revision F.

### TO:

No more than 49 dwellings (of which, no more than 30 shall be for private sale and no more than 19 shall be for affordable housing) shall be occupied until the junction of Fox Lane/Rock Hill has been altered in accordance with the scheme for a roundabout shown on the plan Fox Lane/Rock Hill schematic scheme ref 7033-SK-005 revision G and ancillary drawings 7033-s278-701 rev C02, 2015804 AGE- ZZ-XX-DR-X-0002, 0003, 0004, 0005, 0006 REV C02.

### Schematic ref 7033-SK-005 revision F

# Schematic ref 7033-SK-005 revision G

12/12/24 SH RETAINING WALL INFORMATION ADDDED