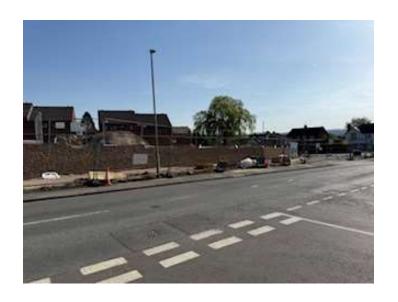

site in relation to Bromsgrove District Plan site – BROM 3



Map 1

Bromsgrove Town Expansion Sites

## **Aerial View**

# Whitford Rd Battelned Brook

Site A



# **Bellway Layout (ph 1)**



### Schematic ref 7033-SK-005 revision F



# Schematic ref 7033-SK-005 revision G

12/12/24 SH RETAINING WALL INFORMATION ADDDED



### 7033-S278-701-C02



## 2015804-AGE-ZZ-XX-DR-X -0002\_C02



### 2015804-AGE-ZZ-XX-DR-X-0003\_C02



### 2015804-AGE-ZZ-XX-DR-X-0004\_C02



### 2015804-AGE-ZZ-XX-DR-X-0005\_C02



## 2015804-AGE-ZZ-XX-DR-X-0006\_C02



# **Retaining Wall Facing Brick Tobermore Country Stone in Bracken**





Applicant's images

# Photos Rock Hill / Fox Lane: extent of works 11/03/2025









Extracts google streetview—

# Photos Rock Hill / Fox Lane: extent of works April2025









### **Toucan crossing**

### Plan for Whitford Road, Bromsgrove

### Map and plan of the area

Map of Whitford Road, Bromsgrove and the proposed Toucan Crossing to be installed.

### **Description of the map**

The map shows the proposed Toucan Crossing positioned on Whitford Road,

Bromsgrove: at a point 34 metres north of the junction with the Deansway and 115 metres south of the junction with Timberhonger Lane.