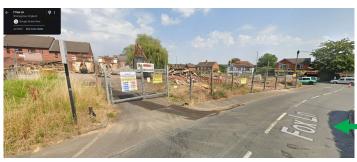

# Photos Rock Hill / Fox Lane: extent of works 11/03/2025

Extracts google streetview—