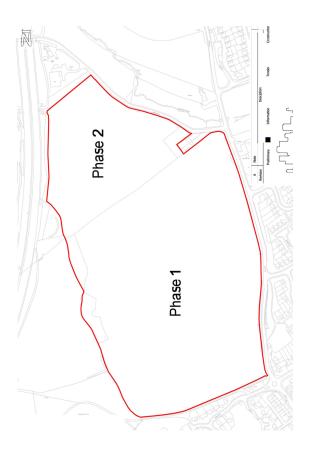

junction of Fox Lane/ Rock Hill has been altered in accordance with the scheme for a roundabout shown on the plan Fox Lane/ Rock Hill schematic ref 7033-SK-005 revision F.

### TO:

No more than 49 dwellings (of which, no more than 30 shall be for private sale and no more than 19 shall be for affordable housing) shall be occupied until the junction of Fox Lane/Rock Hill has been altered in accordance with the scheme for a roundabout shown on the plan Fox Lane/Rock Hill schematic scheme ref 7033-SK-005 revision G and ancillary drawings 7033-s278-701 rev C02, 2015804 AGE- ZZ-XX-DR-X-0002, 0003, 0004, 0005, 0006 REV C02.

Application site in relation to Bromsgrove District Plan site – BROM 3



Map 1

Bromsgrove Town Expansion Sites

## **Aerial View**

# Whitford Rd Battelned Brook

Site A



# **Bellway Layout (ph 1)**



### Schematic ref 7033-SK-005 revision F



# Schematic ref 7033-SK-005 revision G

12/12/24 SH RETAINING WALL INFORMATION ADDDED



### 7033-S278-701-C02



## 2015804-AGE-ZZ-XX-DR-X -0002\_C02



### 2015804-AGE-ZZ-XX-DR-X-0003\_C02



### 2015804-AGE-ZZ-XX-DR-X-0004\_C02



### 2015804-AGE-ZZ-XX-DR-X-0005\_C02



## 2015804-AGE-ZZ-XX-DR-X-0006\_C02



# **Retaining Wall Facing Brick Tobermore Country Stone in Bracken**





Applicant's images

# Photos Rock Hill / Fox Lane: extent of works 11/03/2025









Extracts google streetview—

# Photos Rock Hill / Fox Lane: extent of works April2025









### **Toucan crossing**

### Plan for Whitford Road, Bromsgrove

### Map and plan of the area

Map of Whitford Road, Bromsgrove and the proposed Toucan Cr