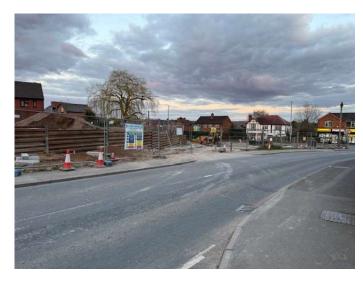

# Photos Rock Hill / Fox Lane: extent of works 11/03/2025

Extracts google streetview—